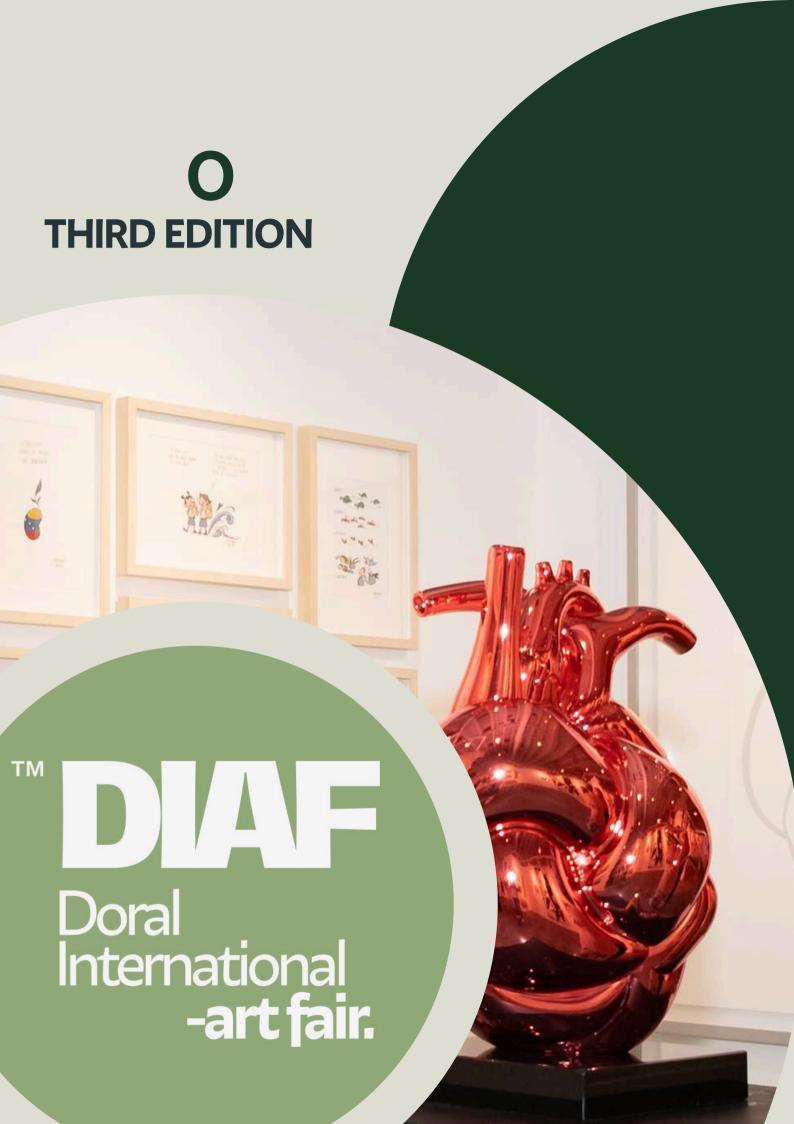

# STAND TYPE C

STAND TYPE **Q** 

CC

STAND TYPE **h** 

C C

CC

The second edition of the Doral International Art Fair was held from November 7 to 10, extending its duration to 4 days, in which more than 4,000 people toured our spaces to delight in the proposal of more than 20 galleries, private collections and projects specials, thus exceeding the expectations of the previous year.

# DIAF

Doral International -art fair

CONTACT