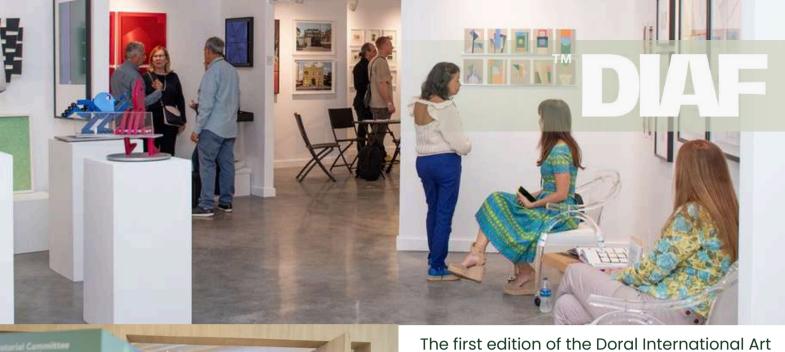

The first edition of the Doral International Art Fair was held from November 3 to 5 and served as a prelude to the most important fairs in the city of Doral. We received visits from more than 3,000 people, who for 3 days enjoyed the works of 20 galleries, 2 private collections and a special project focused on contemporary art, sound art and video art.